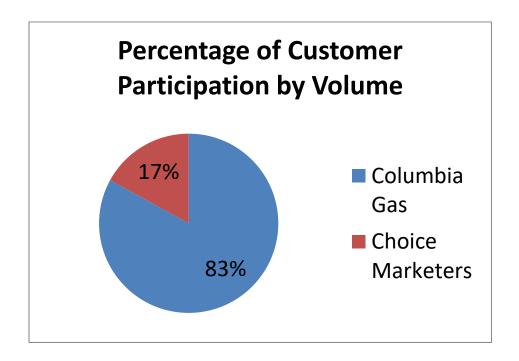

As of April 30, 2024

As of April 30, 2024

As of April 30, 2024

As of April 30, 2024

17 percent of total eligible throughput is being supplied by a Choice marketer.

As of April 30, 2024