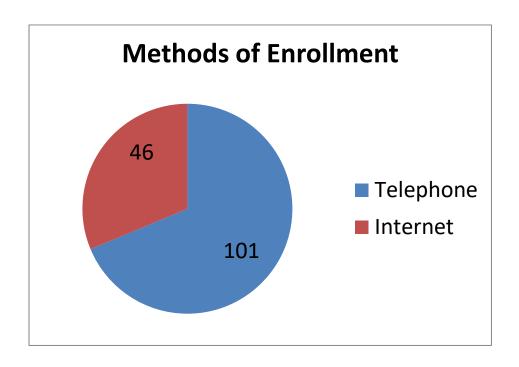

|
| F        | \$4.89                      |
|          | \$5.39                      |
|          | \$5.59                      |
|          | \$5.99                      |
|          | \$6.49                      |
|          | \$6.99                      |
|          | \$7.49                      |
|          | \$7.99                      |
|          | \$8.49                      |
|          | \$8.99                      |
|          | \$9.49                      |
|          | \$9.99                      |
|          | \$10.49                     |
|          | \$10.99                     |
|          | \$11.29                     |
|          | \$11.49                     |
|          |                             |





As of April 30, 2024





As of April 30, 2024





As of April 30, 2024





As of April 30, 2024





17 percent of total eligible throughput is being supplied by a Choice marketer.

As of April 30, 2024