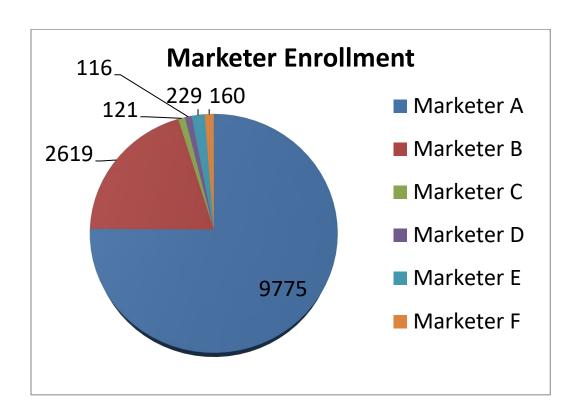

As of April 30, 2024

As of April 30, 2024

As of April 30, 2024

As of April 30, 2024

17 percent of total eligible throughput is being supplied by a Choice marketer.

As of April 30, 2024