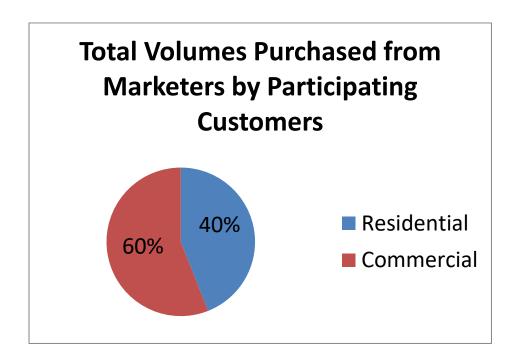

\$4.89                      |
|          | \$5.39                      |
|          | \$5.59                      |
|          | \$5.99                      |
|          | \$6.49                      |
|          | \$6.99                      |
|          | \$7.49                      |
|          | \$7.99                      |
|          | \$8.49                      |
|          | \$8.99                      |
|          | \$9.49                      |
|          | \$9.99                      |
|          | \$10.49                     |
|          | \$10.99                     |
|          | \$11.29                     |
|          | \$11.49                     |
|          |                             |





As of April 30, 2024





As of April 30, 2024





As of April 30, 2024





As of April 30, 2024





17 percent of total eligible throughput is being supplied by a Choice marketer.

As of April 30, 2024