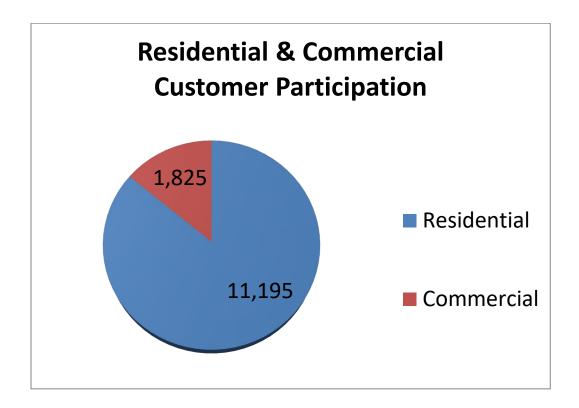

As of April 30, 2024

As of April 30, 2024

As of April 30, 2024

As of April 30, 2024

17 percent of total eligible throughput is being supplied by a Choice marketer.

As of April 30, 2024